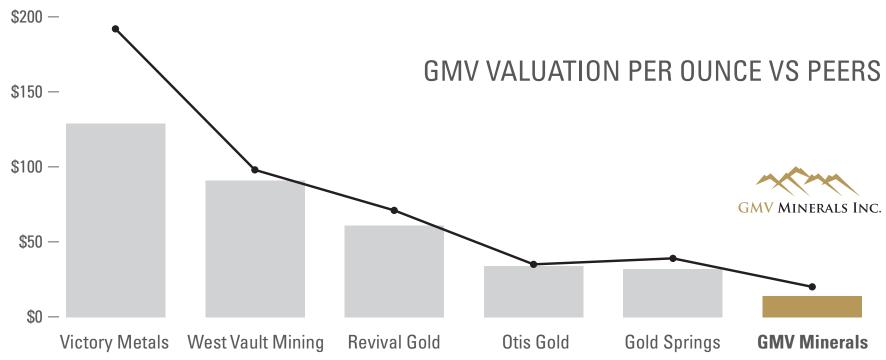

Current Share Price Dec 16, 2020

Market Cap - C\$ M

Location

Annual Production Target (oz Au)

Au Equivalent Resource

Market Value per Resource Ounce

Status

| VMX     | WVM     | RVG             | 000             | RCG     | GMV     |
|---------|---------|-----------------|-----------------|---------|---------|
| \$0.70  | \$1.57  | \$0.85          | Take Over Price | \$0.13  | \$0.24  |
| \$129   | \$91    | \$61            | \$34            | \$32    | \$14    |
| Nevada  | Nevada  | Idaho           | Idaho           | Nevada  | Arizona |
| N/A     | 71,000  | 72,288          | 112,500         | 69,000  | 56,452  |
| 670,000 | 927,000 | 848,000 (oxide) | 961,000         | 833,000 | 688,000 |
| \$192   | \$98    | \$71            | \$35            | \$39    | \$20    |
| Pre-PEA | PFS     | PEA             | PEA             | PEA     | PEA     |